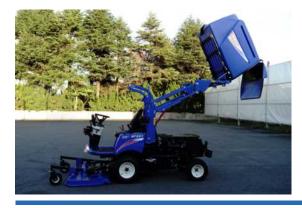

## SF551Technical Data

| Power           | Engine: Type             | Iseki Stage V turbo-diesel - E4FH                                     |
|-----------------|--------------------------|-----------------------------------------------------------------------|
|                 | Displacement             | 2434cc                                                                |
|                 | No of cylinders          | 4                                                                     |
|                 | Power                    | Gross 36kW (49hp)                                                     |
|                 | Fuel capacity            | 48ltr (10.56 gal)                                                     |
| Transmission    | Туре                     | HST (Hydrostatic transmission)                                        |
|                 | Forward                  | Max travelling speed 22km/h                                           |
|                 | Reverse                  | Max travelling speed 16km/h                                           |
|                 | Four-wheel Drive         | Permanent                                                             |
|                 | Auto Cruise              | Standard                                                              |
|                 | HST Pedal                | 2 pedals                                                              |
| Front PTO       | Mower                    | Clutch type: Hydrostatic independent                                  |
|                 | Revoltuion               | 2000                                                                  |
|                 | Blower                   | Clutch type: Hydrostatic independent                                  |
|                 | Revolution speed         | 3000/2400rpm                                                          |
| Axle            | Diff-lock                | Standard (pedal & slope sensor)                                       |
| Brakes          | Туре                     | Dry Drum                                                              |
| Drive           | 4WD                      |                                                                       |
| Tyres           | Туре                     | Turf                                                                  |
|                 | Front                    | 24 x 12.00-12                                                         |
|                 | Rear                     | 20 x 10.00-10                                                         |
| Steering        | Power Steering           | Standard                                                              |
|                 | Tilt Steering            | Standard                                                              |
|                 | Telescopic Steering      | Standard                                                              |
| Dimensions      | Length                   | 3.673m (144.6") including mower deck                                  |
|                 | Width                    | 1.30m (51.2") without deck                                            |
|                 | Height                   | 1.935m (76.18") to top of collector                                   |
|                 | Weight                   | 1310kg (2882 lb) without mower deck and collector                     |
| Mower Deck      | Туре                     | Rotary twin disc with swing tip blades                                |
|                 | Cutting width            | 1.52m (60")                                                           |
|                 | Cutting height           | 20-125mm with II-step adjustments single point or electric adjustment |
|                 | No of blades             | 2x2                                                                   |
|                 | Weight                   | 230kg (506lb) including linkage                                       |
|                 | Flip-up angle            | 67" (PTO does not need to be detached)                                |
| PTO Clutch      | Hydraulic independent    |                                                                       |
| Mulching Kit    | Standard (bolt-on plate) |                                                                       |
| Grass Collector | Capacity                 | 1300 litres                                                           |
|                 | Lift & dump system       | Hydraulic                                                             |
|                 | Weight                   | 175kg (385lb)                                                         |
|                 | Lifting height           | 2200mm (86.6")                                                        |
|                 | Lift and dump system     | Hydraulic                                                             |
|                 | Lift and durip system    | nyulaulic                                                             |