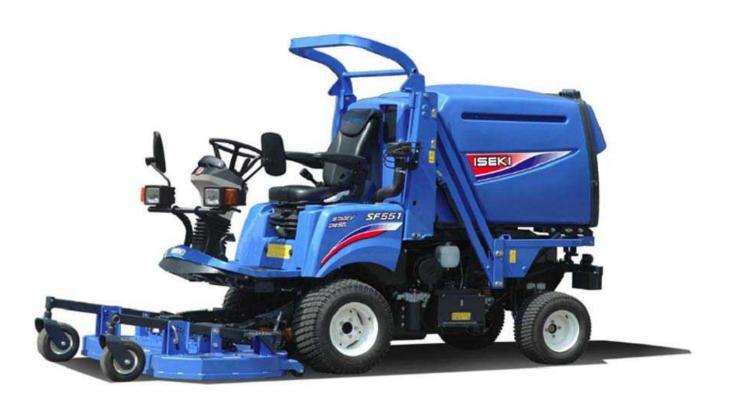

## SF551

The ISEKI SF551 is a large capacity centre collect rotary mower. Fitted with a 1.52cm (60") deck and a 1300 litre hopper, the SF551 is highly productive. The new ISEKI Stage V 36kW (49hp) engine is economical, yet powerful providing ample performance to cut and collect lush grass growth and maintain speed. The 1.52cm (60") deck has a single point height of cut adjustment or optionally, electric adjustment. Alternatively a Muthing Collecting Flail may be fitted. With a mulching plate supplied, the SF551 is an extremely versatile mower.

## **KEY FEATURES**

- Power: Powerful ISEKI 36kW (49hp) Stage V diesel engine
- Deck: 1.52m (60") rotary deck with mulching insert and quick height adjustment system. Flip up deck for ease of maintenance.
- Collector: 1300ltr high tip collector (2.2m)

## SF551Technical Data

| Power           | Engine: Type             | Iseki Stage V turbo-diesel - E4FH                                     |
|-----------------|--------------------------|-----------------------------------------------------------------------|
|                 | Displacement             | 2434cc                                                                |
|                 | No of cylinders          | 4                                                                     |
|                 | Power                    | Gross 36kW (49hp)                                                     |
|                 | Fuel capacity            | 48ltr (10.56 gal)                                                     |
| Transmission    | Туре                     | HST (Hydrostatic transmission)                                        |
|                 | Forward                  | Max travelling speed 22km/h                                           |
|                 | Reverse                  | Max travelling speed 16km/h                                           |
|                 | Four-wheel Drive         | Permanent                                                             |
|                 | Auto Cruise              | Standard                                                              |
|                 | HST Pedal                | 2 pedals                                                              |
| Front PTO       | Mower                    | Clutch type: Hydrostatic independent                                  |
|                 | Revoltuion               | 2000                                                                  |
|                 | Blower                   | Clutch type: Hydrostatic independent                                  |
|                 | Revolution speed         | 3000/2400rpm                                                          |
| Axle            | Diff-lock                | Standard (pedal & slope sensor)                                       |
| Brakes          | Туре                     | Dry Drum                                                              |
| Drive           | 4WD                      |                                                                       |
| Tyres           | Туре                     | Turf                                                                  |
|                 | Front                    | 24 x 12.00-12                                                         |
|                 | Rear                     | 20 x 10.00-10                                                         |
| Steering        | Power Steering           | Standard                                                              |
|                 | Tilt Steering            | Standard                                                              |
|                 | Telescopic Steering      | Standard                                                              |
| Dimensions      | Length                   | 3.673m (144.6") including mower deck                                  |
|                 | Width                    | 1.30m (51.2") without deck                                            |
|                 | Height                   | 1.935m (76.18") to top of collector                                   |
|                 | Weight                   | 1310kg (2882 lb) without mower deck and collector                     |
| Mower Deck      | Туре                     | Rotary twin disc with swing tip blades                                |
|                 | Cutting width            | 1.52m (60")                                                           |
|                 | Cutting height           | 20-125mm with II-step adjustments single point or electric adjustment |
|                 | No of blades             | 2x2                                                                   |
|                 | Weight                   | 230kg (506lb) including linkage                                       |
|                 | Flip-up angle            | 67" (PTO does not need to be detached)                                |
| PTO Clutch      | Hydraulic independent    |                                                                       |
| Mulching Kit    | Standard (bolt-on plate) |                                                                       |
| Grass Collector | Capacity                 | 1300 litres                                                           |
|                 | Lift & dump system       | Hydraulic                                                             |
|                 | Weight                   | 175kg (385lb)                                                         |
|                 | Lifting height           | 2200mm (86.6")                                                        |
|                 | Lift and dump system     | Hydraulic                                                             |
|                 | Lift and durip system    | nyulaulic                                                             |